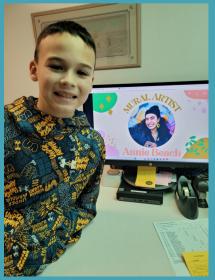

# **Art with Annie Beach**

Annie Beach is a mural artist with a Bachelor of Fine Arts Degree from the University of Manitoba. She came to our school in November to work with our students to paint rocks that will be placed outside as stepping stones in a Medicine Wheel formation, in our outdoor classroom.

We painted rocks with Annie. It had to be something to do with nature, like trees and water. I did a sunset. It was hard to paint because the rock seemed small. Annie is very nice. She did the mural on the BDO. It is Indigenous art about the 7 Teachings. It says Strong Heart in Cree.

-Weston Bolton 9 years old