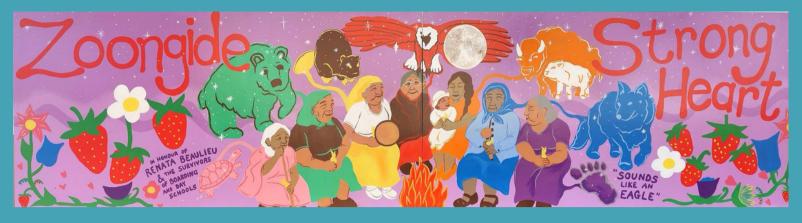

# **Art with Annie Beach**

Annie Beach is a mural artist with a Bachelor of Fine Arts Degree from the University of Manitoba. She came to our school in November to work with our students to paint rocks that will be placed outside as stepping stones in a Medicine Wheel formation, in our outdoor classroom.

We painted rocks with Annie. It had to be something to do with nature, like trees and water. I did a sunset. It was hard to paint because the rock seemed small. Annie is very nice. She did the mural on the BDO. It is Indigenous art about the 7 Teachings. It says Strong Heart in Cree.