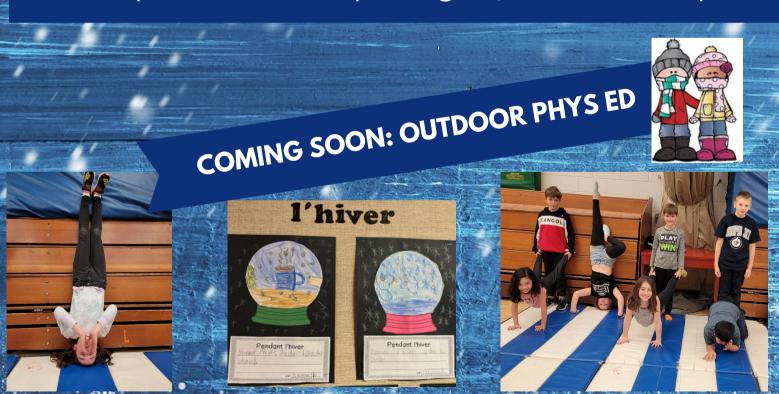

Doors will open 1/2 hour before the concert. Please do not park in the staff parking lot, or the bus loop.

Due to stage and concert set-up in our gym, Mr. Botterill and Mme Armstrong-Bernier will be holding Phys Ed classes outdoors from Dec. 8th-Dec. 16th.

PLEASE DRESS WARMLY!!!