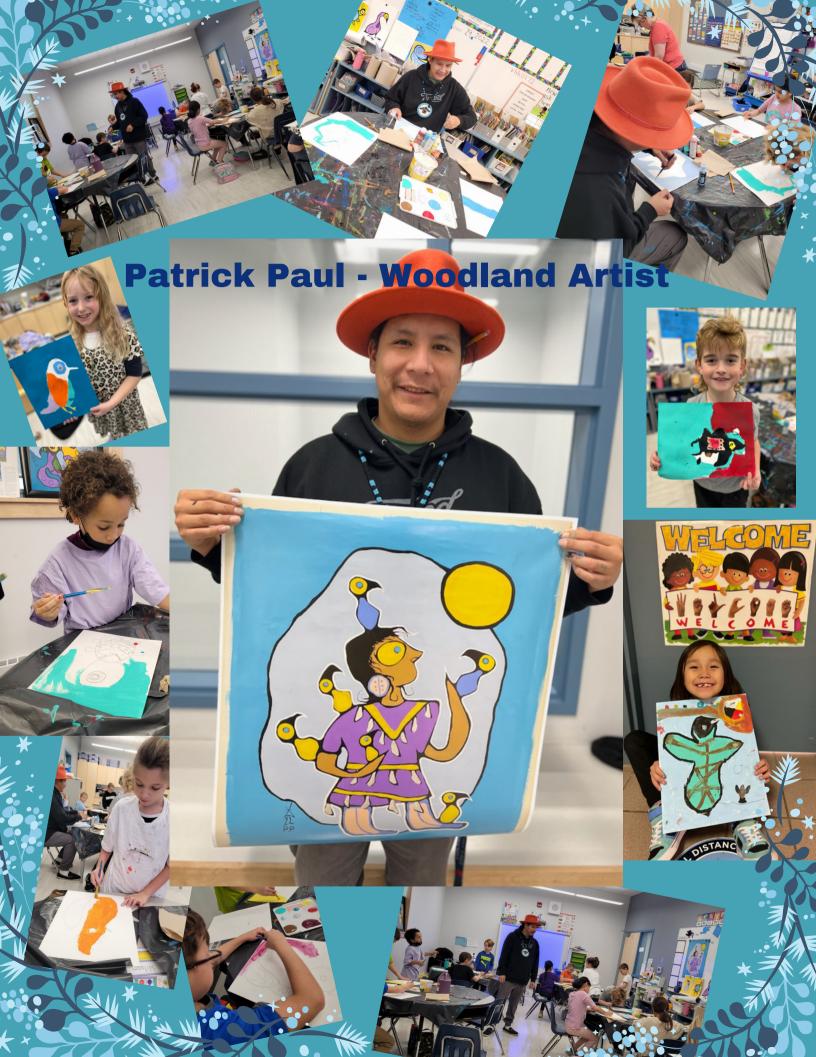

# PRINCIPAL'S MESSAGE

The last month has been filled with wonderful learning opportunities for our students. We welcomed Annie Beach, Patrick Paul and Regina Gebler into our school as guest artists. Students were given the opportunity to engage in rock painting and Woodlands art. Our students learned about traditional Indigenous teachings and specific art forms. One of our goals is to make connections with our Indigenous community and to promote authentic involvement.

# **Art with Annie Beach**

Annie Beach is a mural artist with a Bachelor of Fine Arts Degree from the University of Manitoba. She came to our school in November to work with our students to paint rocks that will be placed outside as stepping stones in a Medicine Wheel formation, in our outdoor classroom.

We painted rocks with Annie. It had to be something to do with nature, like trees and water. I did a sunset. It was hard to paint because the rock seemed small. Annie is very nice. She did the mural on the BDO. It is Indigenous art about the 7 Teachings. It says Strong Heart in Cree.

-Weston Bolton 9 years old